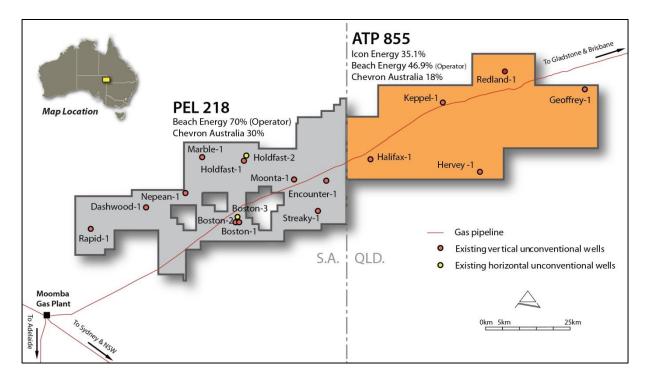

Redland-1, a vertical exploration well in ATP 855, will be drilled by the Ensign 965 rig to an expected depth of 3,800 metres to further evaluate the basin-centred gas play in the Queensland portion of the Nappamerri Trough.

The Redland-1 vertical exploration well will be:

- The most northerly petroleum exploration well within the ATP 855 permit;
- Located 22 kilometres northwest of Geoffrey-1;
- Specifically evaluated over the Toolachee and Daralingie Formations.

If Redland-1 is similar to those wells drilled to date in the permit, the well will be cased and suspended for subsequent hydraulic stimulation and flow testing.

Figure 1: PEL 218 / ATP 855 Well Locations

Redland-1 is the fifth well in ATP 855 following on from Halifax-1, Hervey-1, Keppel-1 and Geoffrey-1, all of which confirmed the continuation of the basin-centred gas play in the Nappamerri Trough in Queensland.